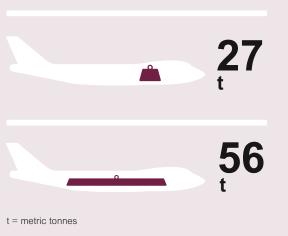

Dense cargo up to 27t as well as long cargo up to 56t can be transported on our aircrafts.

© 2023 CARGOLUX All rights reserved