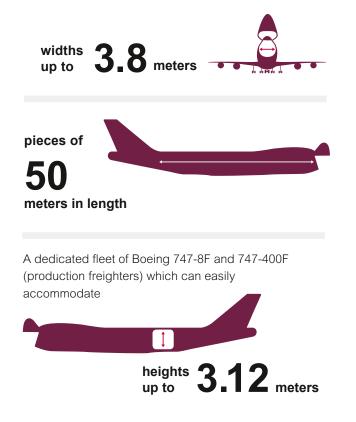

## The Cargolux advantage

- Dedicated fleet of modern 747-8 and 747-400 freighters designed to accomodate all types of commodities on the same flight
- A large portfolio of worldwide scheduled, charter and interline destinations
- Non-stop long haul flights
- More than 85 offices in over 55 countries worldwide
- Europe's largest road feeder network to deliver intercontinental airfreight to and from Luxembourg
- Worldwide overroad carriage to connect our online gateways to final destinations.
- Consistent handling standards worldwide with a global network of partners
- High-quality service offering at our hub in Luxembourg, one of Europe's most advanced and best equipped airfreight handling centers
- Automated shipment tracking and tracing on our website and on mobile devices

Dense cargo up to 27t as well as long cargo up to 56t can be transported on our aircrafts.

© 2023 CARGOLUX All rights reserved