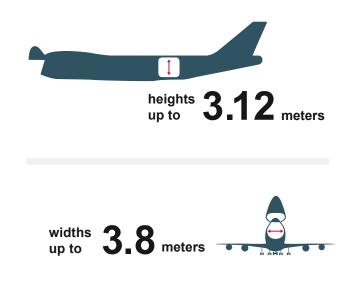

## The Cargolux advantage

- Dedicated fleet of modern 747-8 and 747-400 freighters designed to accomodate all types of commodities on the same flight
- A large portfolio of worldwide scheduled, charter and interline destinations
- Non-stop long haul flights
- More than 85 offices in over 55 countries worldwide
- Europe's largest road feeder network to deliver intercontinental airfreight to and from Luxembourg
- Worldwide overroad carriage to connect our online gateways to final destinations.
- Consistent handling standards worldwide with a global network of partners
- High-quality service offering at our hub in Luxembourg, one of Europe's most advanced and best equipped airfreight handling centers
- Automated shipment tracking and tracing on our website and on mobile devices