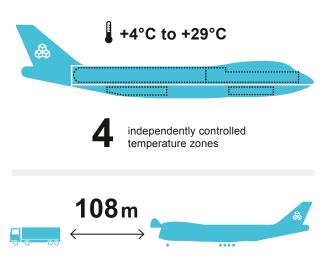

between the truck and the aircraft at Luxair Cargo Center offers shortest transit time from/to aircraft