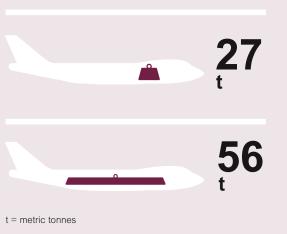

Dense cargo up to 27t as well as long cargo up to 56t can be transported on our aircrafts.

CV jumbo **CV** precious **CV** classic CV power **CV** hazmat **CV** pharma CV fresh CV alive Contact us supporting a paperless indu cargolux americas@cargolux.com emea@cargolux.com you name it, we fly it! hkg@cargolux.com products@cargolux.com