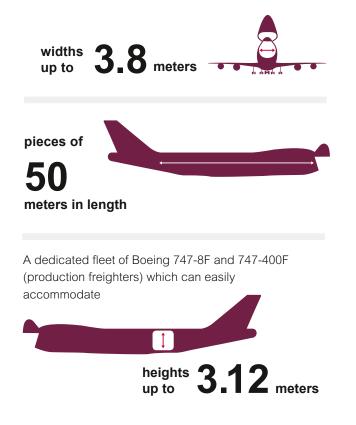

## The Cargolux advantage

- Dedicated fleet of modern 747-8 and 747-400 freighters designed to accomodate all types of commodities on the same flight
- A large portfolio of worldwide scheduled, charter and interline destinations
- Non-stop long haul flights
- More than 85 offices in over 55 countries worldwide
- Europe's largest road feeder network to deliver intercontinental airfreight to and from Luxembourg
- Worldwide overroad carriage to connect our online gateways to final destinations
- Consistent handling standards worldwide with a global network of partners
- High-quality service offering at our hub in Luxembourg, one of Europe's most advanced and best equipped airfreight handling centers
- Automated shipment tracking and tracing on our website and on mobile devices