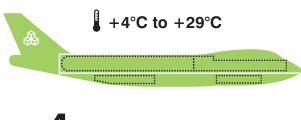

independently controlled temperature zones in our modern 747 freighters allow the transportation of perishables at the right temperature

Airport-to-airport temperature controlled process for any fresh shipment