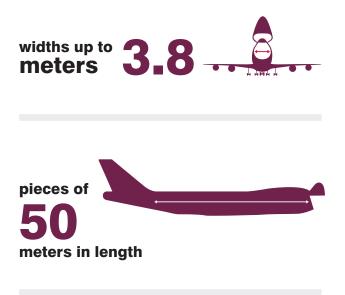

A dedicated fleet of Boeing 747-8F and 747-400F (production freighters) which can easily accommodate

Dense cargo up to 27t as well as long cargo up to 56t can be transported on our aircrafts.

CV jumbo **CV** precious **CV** classic CV power **CV** hazmat **CV** pharma CV fresh CV alive Contact us Join the world's first ean & green airline cargolux americas@cargolux.com emea@cargolux.com you name it, we fly it! hkg@cargolux.com products@cargolux.com supporting a paperless industry www.cargolux.com