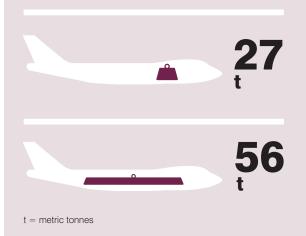

Dense cargo up to 27t as well as long cargo up to 56t can be transported on our aircrafts.

CV jumbo **CV** precious **CV** classic CV power **CV** hazmat **CV** pharma CV fresh CV alive Contact us Join the world's first ean & green airline cargolux americas@cargolux.com emea@cargolux.com you name it, we fly it! hkg@cargolux.com products@cargolux.com supporting a paperless industry www.cargolux.com